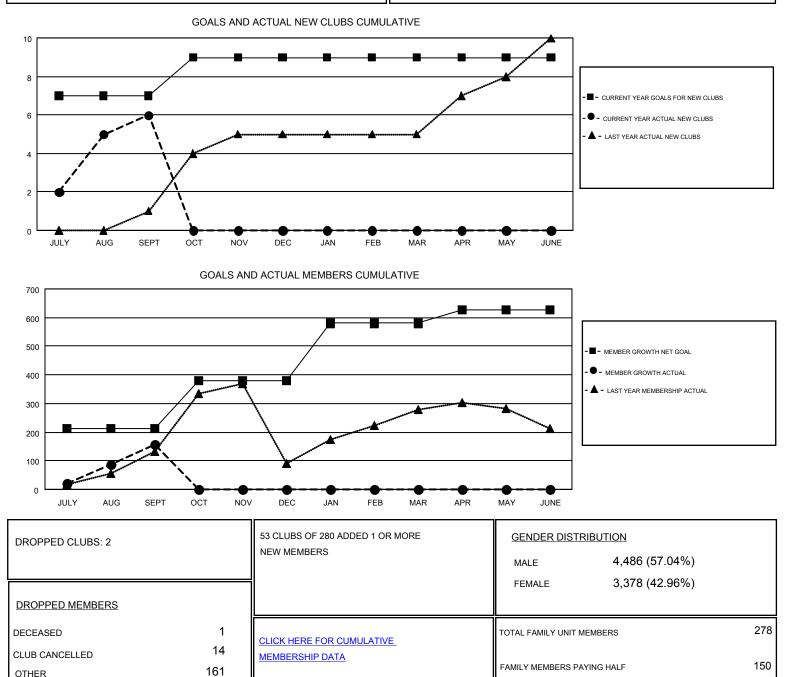

# GMT MONTHLY MEMBERSHIP PROGRESS REPORT

## Multiple District 310

### Results as of: 9/30/2017

#### LOCATION: THAILAND

#### GMT: TERESA MANN

| GI | ИΤ | CA | 5 |
|----|----|----|---|
|    |    |    |   |

| Clubs                 |               |           |               | Members               |                           |                         |                                                    |
|-----------------------|---------------|-----------|---------------|-----------------------|---------------------------|-------------------------|----------------------------------------------------|
| RESULTS FOR 2017-2018 |               |           |               | RESULTS FOR 2017-2018 |                           |                         |                                                    |
| QUARTER               | NEW CLUB GOAL | NEW CLUBS | DROPPED CLUBS | QUARTER               | MEMBER GROWTH NET<br>GOAL | MEMBER GROWTH<br>ACTUAL | DROPPED<br>MEMBERS ACTUAL<br>(including transfers) |
| JULY/AUG/SEPT         | 7             | 6         | 2             | JULY/AUG/SEPT         | 212                       | 333                     | 176                                                |
| OCT/NOV/DEC           | 2             | 0         | 0             | OCT/NOV/DEC           | 168                       | 0                       | 0                                                  |
| JAN/FEB/MAR           | 0             | 0         | 0             | JAN/FEB/MAR           | 200                       | 0                       | 0                                                  |
| APR/MAY/JUNE          | 0             | 0         | 0             | APR/MAY/JUNE          | 48                        | 0                       | 0                                                  |

TOTAL

176

DUES